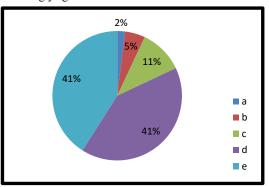

### 8. The Career Guidance Cell of the College brings job opportunities

- a. Strongly disagree b. Disagree
- c. Neutral d. Agree
- e. Strongly agree