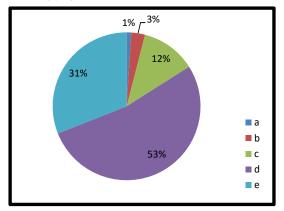

# 2. College integrates the activities related to students' development

- a. Strongly disagree b. Disagree
- c. Neutral d. Agree
- e. Strongly agree