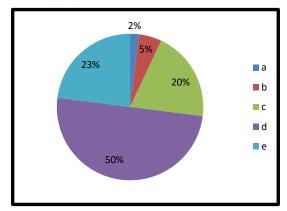

## 4. Students' requests are handled properly by the College

- a. Strongly disagree b. Disagree
- c. Neutral d. Agree
- e. Strongly agree