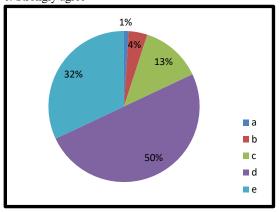

# 1. I am proud of the connection with my daughter's College

- a. Strongly disagree b. Disagree
- c. Neutral d. Agree
- e. Strongly agree