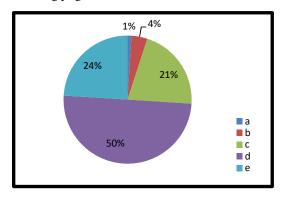

## 4. Students' requests are handled properly by the College

- a. Strongly disagree b. Disagree
- c. Neutral d. Agree
- e. Strongly agree