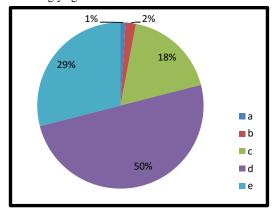

# 3. I am ready to contribute to the

a. Strongly disagree b. Disagree

growth of the College

- c. Neutral d. Agree
- e. Strongly agree