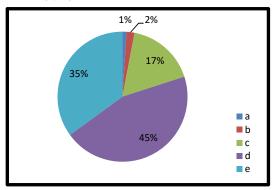

# 1. I am proud of the connection with my daughter's College

- a. Strongly disagree b. Disagree
- c. Neutral d. Agree
- e. Strongly agree