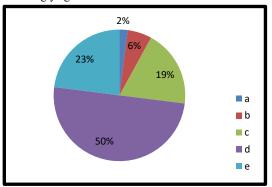

# 3. I am ready to contribute to the

a. Strongly disagree b. Disagree

growth of the College

- c. Neutral d. Agree
- e. Strongly agree