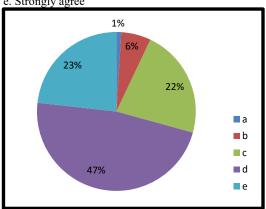

#### 9. Opinion of parents of Alumnae are given due importance

- a. Strongly disagree b. Disagree
- c. Neutral d. Agree
- e. Strongly agree