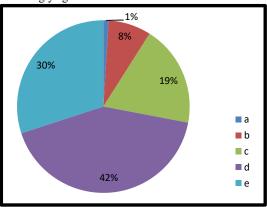

# 2. College integrates the activities related to students' development

- a. Strongly disagree b. Disagree
- c. Neutral d. Agree
- e. Strongly agree